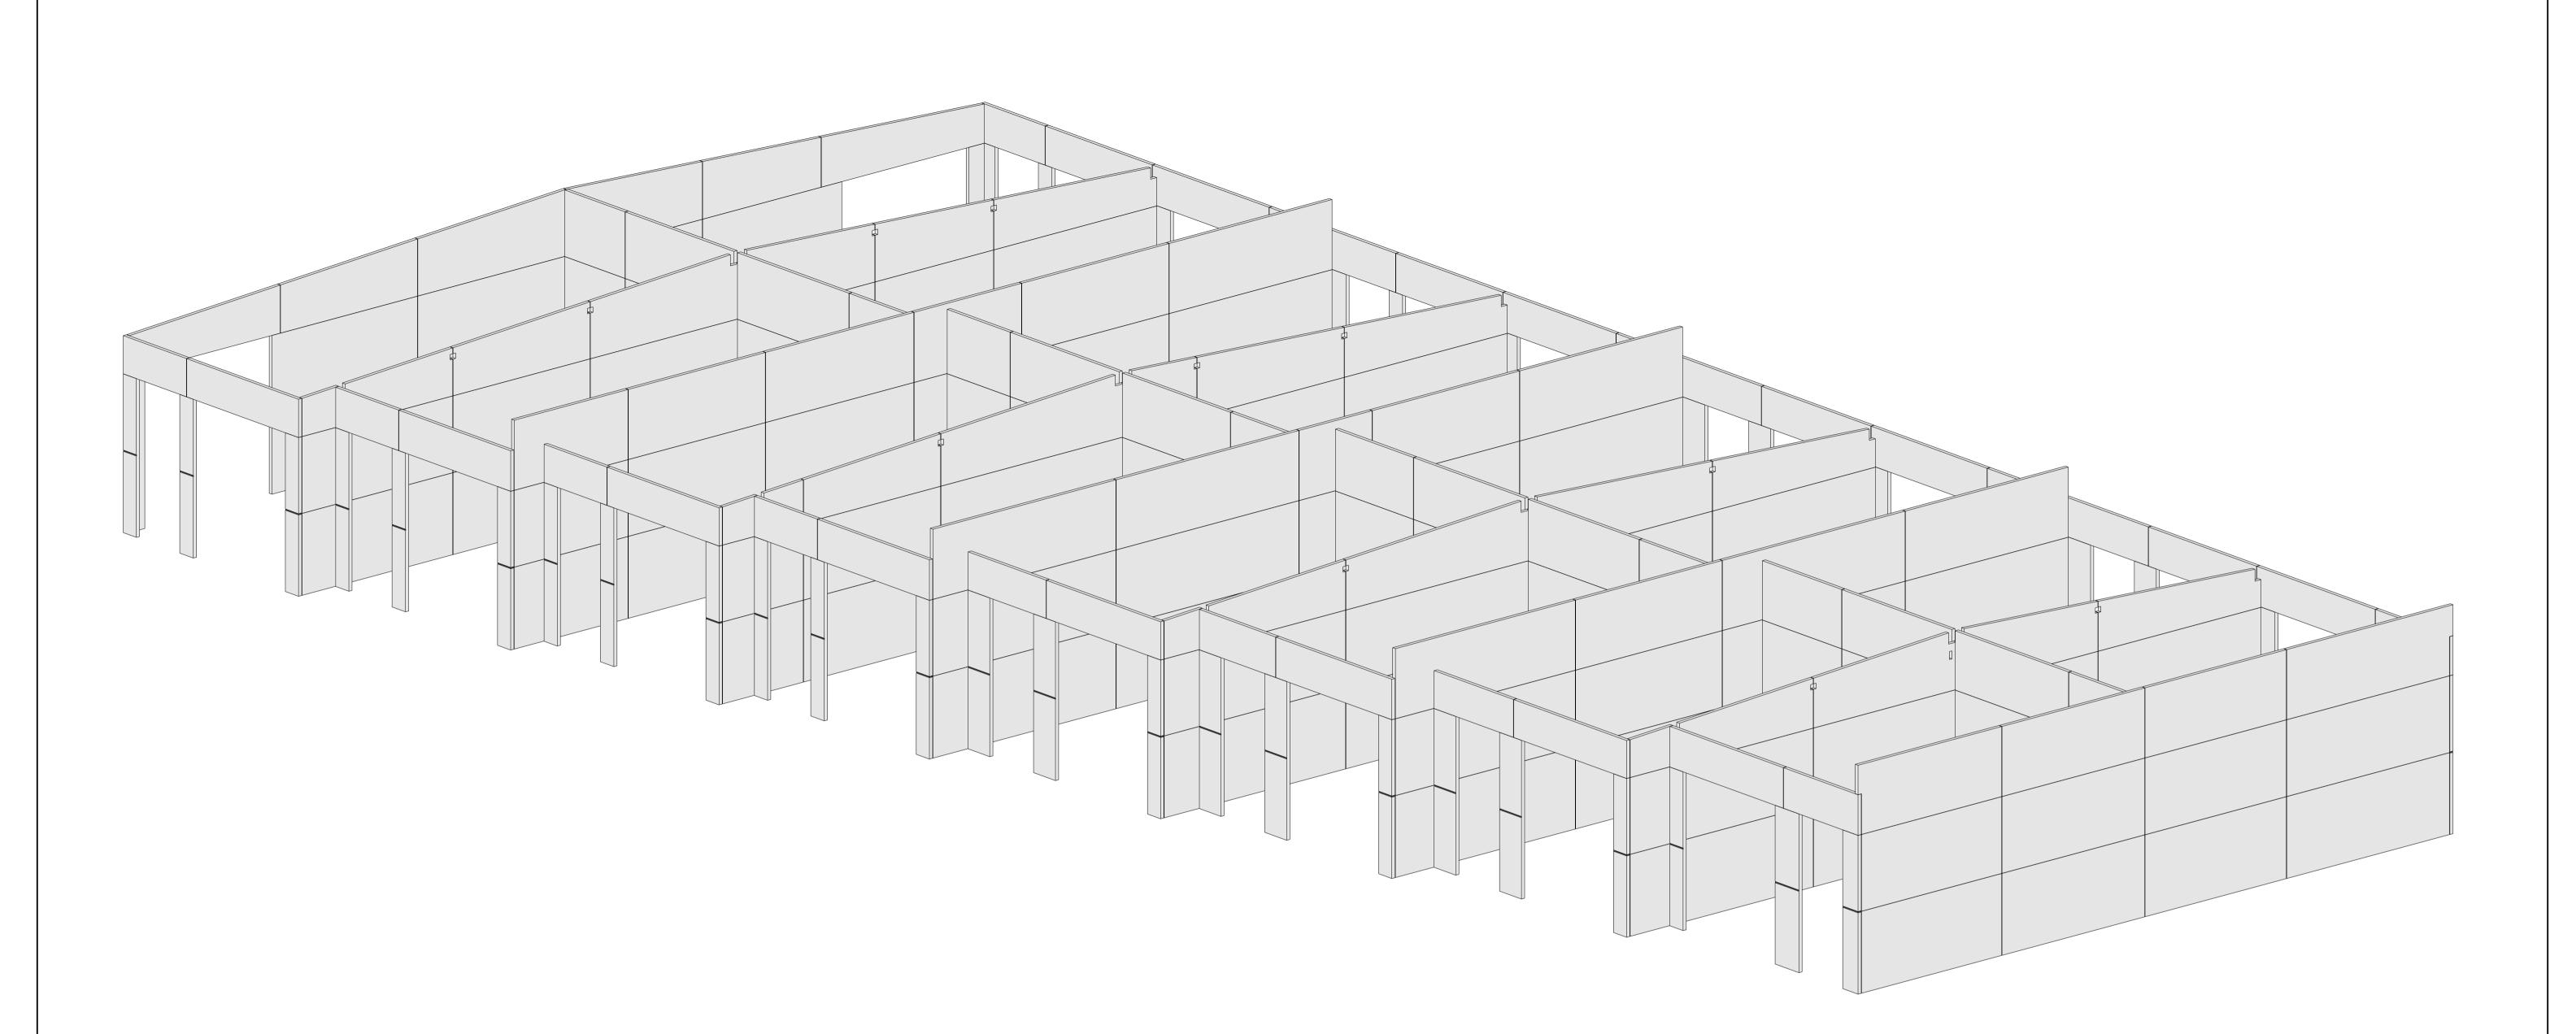

## PROPOSED WAREHOUSE UNTS - 15 - 17 RIVERSIDE DR, MAYFIELD WEST

PROJECT:- PROPOSED UNITS - RIVERSIDE DR, MAYFIELD WEST PRECAST 3D ARRANGEMENT

| DRAWN:- | JL         | CHECKED:- DH | DRAWING No:- | REV:- |
|---------|------------|--------------|--------------|-------|
| DATE:-  | 08.02.2019 | SCALE:- 1:90 | P-3D-01      | 0     |